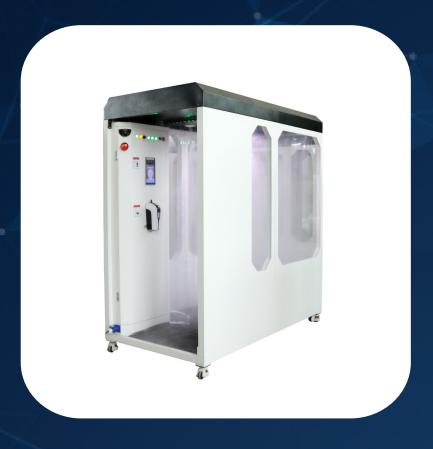

# MTG-smart 01

Face recognition display connected to temperature measurements and data collection.

Light & sound alarm when basic temperature is surpassed

Full body atomized disinfection

Contactless alcohol hand-sanitizer with liquid control spray system

Sole disinfection floor

Infrared temperature detection, wrist and forehead thermometer

Disinfectant quantity regulation in the disinfection cabin for liquid efficiency and effectiveness

Continuous monitoring of equipment status

# MTG-smart 01