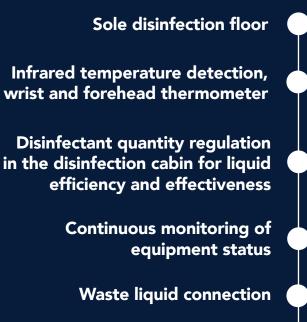

#### TOTAL EXTERN DISINFECTION

Total external removal of bacteria, germs and viruses. The atomized disinfectant fog will kill 99,9% of external infectious corps through a 10-20 seconds process.

#### DISASSAMBLABLE UNIT

The terminal comes in parts, makes the MTG-smart 02 suitable for every mobile and non-fix locations, It can be easily disassembled again and then mounted wherever the user needs or prefers, it takes more or less 20 minutes with 2 laborers to mount it.

#### SOLE DISINFECTION

Shoe dust removal function through disinfection carpet. It eliminates external bodies under the soles of users before entering the building/location.