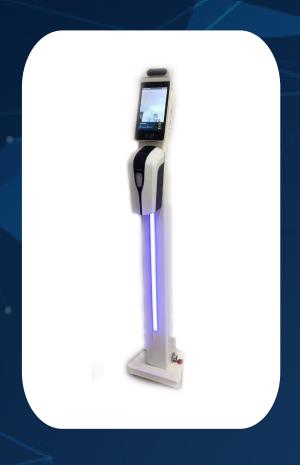

# MTG-Totem

Independent hand disinfection (the machine can be used also without thermometry service)

MTG-Totem is small and practice and it is suitable for any type of entrance even for small shops take-away restaurants It will activate an alarm every time a user has a body temperature above the one precedently set up.

MTG-Totem can be delivered with face recognition device or only with regular temperature measurement

#### TEMPERATURE MEASUREMENT

MTG-Totem contains an accurate remote thermometer that utilizes X-ray to detect body temperature through forehead and wrist.

An alarm will activate in case of fever or excessive high body temperature.

#### HAND DISINFECTION

Alcoholic solution will be sprayed automatically on individual hands when placed under the sanitizer.

It activates through movement detection.