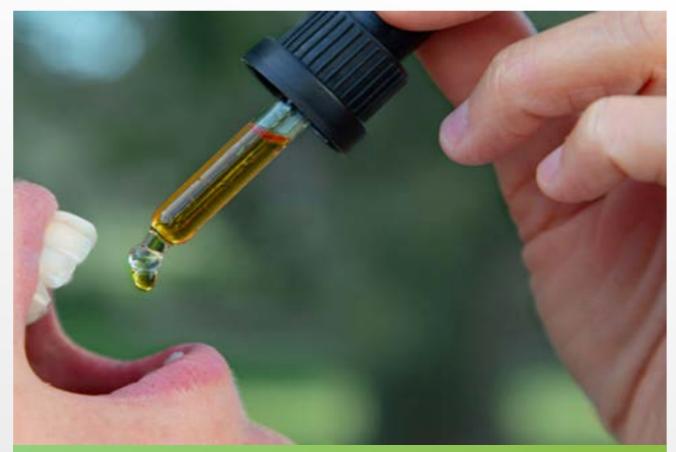

### CBD SPRAY

In comparison, our submicron spray provides a higher absorption rate and bioavailability of up to 83%.

Once sprayed under the tongue, the product enters the bloodstream avoiding first-pass metabolism (It doesn't pass through the liver).

# Bioavalability/Absorption Rates Explained

Within seconds these macronparticles are absorbed into the veins via buccal mucosa

This allows CBD Spray formulations to quickly enter the bloodstream for optimal bioavailability of up to 83%