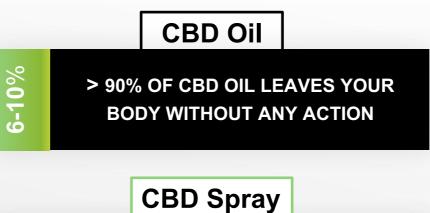

Numerous tests and studies have shown that the absorption rate of CBD oils remains very poor; we encourage you to do some research. The main reason for this very poor absorption of between 6% to 10% is linked to the hydrophobic properties of CBD and the carrier oil. After administering, only a small amount of CBD Oil absorbs through CBD OIL the sublingual passage/ oral mucosa, and the rest excretes out without having any effect whatsoever.

### CBD SPRAY

In comparison, our submicron spray provides a higher absorption rate and bioavailability of up to 83%.

Once sprayed under the tongue, the product enters the bloodstream avoiding first-pass metabolism (It doesn't pass through the liver).