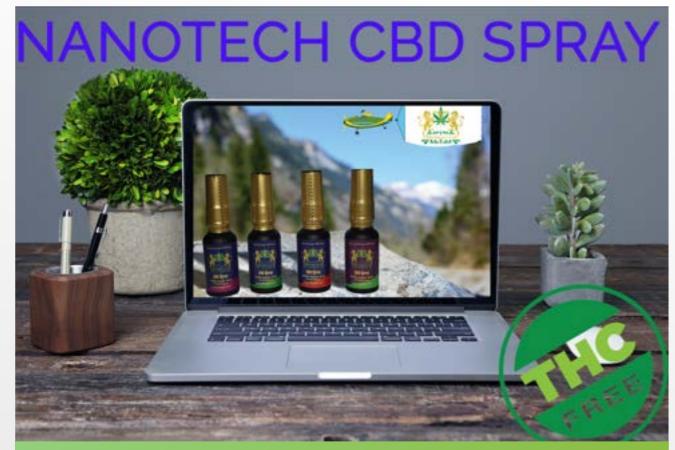

### CBD SPRAY

In comparison, our submicron spray provides a higher absorption rate and bioavailability of up to 83%.

Once sprayed under the tongue, the product enters the bloodstream avoiding first-pass metabolism (It doesn't pass through the liver).

### A CBD product that will prove to be the game changer!

We have formulated a unique range of CBD products for optimal benefits. We have chosen the drug delivery systems of the pharmaceutical products and sublingual formulations and plugged them with the CBD, CBG, CBN, and other cannabinoids to enhance their properties and absorption rates up to 13 times more, as compared to the CBD oil products.

# Why CBD Sublingual Spray, developed by CBD Biotech, is the best CBD product available on the market?

Cutting edge gradient charged release technology with spontaneous sublingual absorption is developed for action within seconds, enhancing the bioavailability up to 83%.

# **Our CBD Spray**

- Full Cannabinoid Profile, Zero THC, Naturally Occurring Terpenes.
- Unique drug delivery system that enhances the absorption rate to 85%
- Free of Heavy Metals,
  Pesticides, Toxins, and
  Herbicides.
- Non GMO, Made From Swiss GACP Hemp.